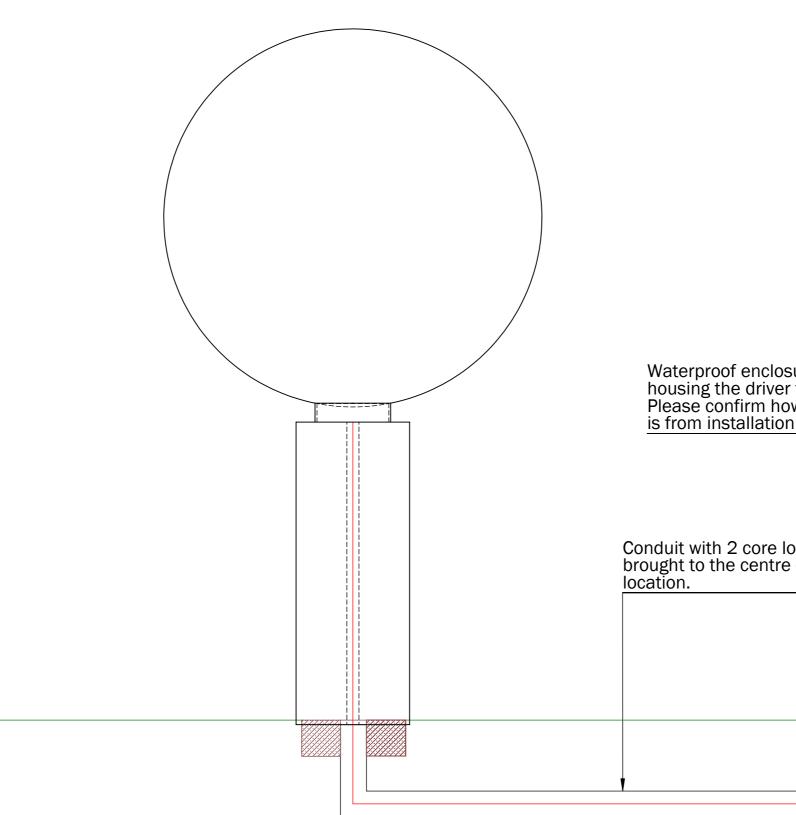

|   | DAVID HARBER LTD<br>BLEWBURTON BARNS, HAGBOURNE ROAD<br>ASTON UPTHORPE, OXFORDSHIRE<br>OX11 9EE | )                                 | ALL DIMS. IN MM |             | QTY: 1         | MATERIAL: SS 316 | DRAWING NAME: 1m Mantle Assembly |
|---|-------------------------------------------------------------------------------------------------|-----------------------------------|-----------------|-------------|----------------|------------------|----------------------------------|
| I |                                                                                                 | © COPYRIGHT<br>TEL: 01235 859 300 | DRAWN: K.RIAT   | SCALE: 1:10 | PAPER SIZE: A3 | DATE: 18/04/2013 | DRAWING No: 4871-DH-WC-GA-01     |

| losure<br>ver for the lights.<br>how far away this<br>ion location. |  |
|---------------------------------------------------------------------|--|
| e low voltage cable<br>tre of the sculpture                         |  |
|                                                                     |  |
|                                                                     |  |
|                                                                     |  |
| NOTES:                                                              |  |